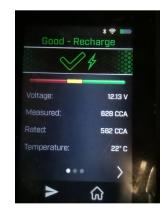

| Cooling System Hoses                 |           | ×                       |  |
|--------------------------------------|-----------|-------------------------|--|
| Belts (Except Timing Belt)           |           | ×                       |  |
| Midas Courtesy Check 2               |           | Finding/Recommendations |  |
| Oil Condition prior to Oil Service?  |           | ×                       |  |
| Transmission Fluid Level / Condition |           | ✓                       |  |
| Coolant Level / Condition            |           | ✓                       |  |
| Brake Fluid Level / Condition        | 1 % water | ✓                       |  |
| Steering System                      |           | ✓                       |  |