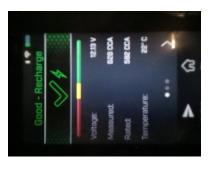

| Cooling System Hoses                 |           | ×                       |  |
|--------------------------------------|-----------|-------------------------|--|
| Belts (Except Timing Belt)           |           | ×                       |  |
| Midas Courtesy Check 2               |           | Finding/Recommendations |  |
| Oil Condition prior to Oil Service?  |           | ×                       |  |
| Transmission Fluid Level / Condition |           | ✓                       |  |
| Coolant Level / Condition            |           | ✓                       |  |
| Brake Fluid Level / Condition        | 1 % water | ✓                       |  |
| Steering System                      |           | ✓                       |  |