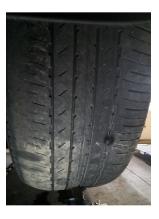

## **Digital Midas Touch Vehicle Inspection**

| Priority Recommendations                                                                                                                                                                                                                                    |                |            |                                                                                                                                                                                                                                         |  |  |  |
|-------------------------------------------------------------------------------------------------------------------------------------------------------------------------------------------------------------------------------------------------------------|----------------|------------|-----------------------------------------------------------------------------------------------------------------------------------------------------------------------------------------------------------------------------------------|--|--|--|
| Inspection Point                                                                                                                                                                                                                                            |                |            | Finding/Recommendations                                                                                                                                                                                                                 |  |  |  |
| Cost: If ignored, these items can lead to additional repairs                                                                                                                                                                                                |                |            |                                                                                                                                                                                                                                         |  |  |  |
| Cabin Air Filter<br>*** The cabin Filter is what cleans the air that<br>you breathe inside the car. It can contain<br>mold, mildew and debris. This can degrade<br>the air quality in the cabin of the vehicle.<br>Maintenance: These items are recommended | ed to increase | E the life | Dirty<br><b>Finding:</b> Damaged / Restricted / Dirty causing contaminated air<br>inside vehicle<br><b>Recommendation:</b> Replace immediately to maintain clean air<br>quality<br>e of your vehicle and to lower the cost of ownership |  |  |  |
| Left Front Tire Condition                                                                                                                                                                                                                                   | 4 /32nds       |            | Inner shoulder wear<br>Finding: Tire is below 5/32's wear Yellow<br>Recommendation: Budget for tire replacement soon                                                                                                                    |  |  |  |
| Left Rear Tire Condition                                                                                                                                                                                                                                    | 5 /32nds       |            | Winters 13/32" all<br>Finding: Tire is below 5/32's wear YELLOW<br>Recommendation: Budget for tire replacement soon                                                                                                                     |  |  |  |
| Right Rear Tire Condition                                                                                                                                                                                                                                   | 5 /32nds       |            | Winter tires 13/32" all<br>Finding: Tire is below 5/32's wear YELLOW<br>Recommendation: Budget for tire replacement soon                                                                                                                |  |  |  |

| Inspection Point                                                     |            |                                  | Finding/Recommendations                                                                                                                       |  |
|----------------------------------------------------------------------|------------|----------------------------------|-----------------------------------------------------------------------------------------------------------------------------------------------|--|
| Right Front Tire Condition                                           | 4 /32nds   | 8                                | Inner shoulder wear, casing<br>showing<br>Finding: Tire is below 5/32's wear<br>YELLOW<br>Recommendation: Budget for tire<br>replacement soon |  |
| Midas Courtesy Check 1                                               |            |                                  | Finding/Recommendations                                                                                                                       |  |
| Is the License Plate Registration Current?                           | Yes        | ~                                |                                                                                                                                               |  |
|                                                                      |            |                                  |                                                                                                                                               |  |
| Are All Dash Warning Lights Off?                                     | Yes        | ~                                |                                                                                                                                               |  |
| Are All Dash Warning Lights Off?<br>Are All Exterior Lights Working? | Yes<br>Yes | ✓<br>✓                           |                                                                                                                                               |  |
|                                                                      |            |                                  |                                                                                                                                               |  |
| Are All Exterior Lights Working?                                     | Yes        | •                                |                                                                                                                                               |  |
| Are All Exterior Lights Working?<br>Horn Working OK?                 | Yes        | <ul> <li>✓</li> <li>✓</li> </ul> |                                                                                                                                               |  |
| Are All Exterior Lights Working?<br>Horn Working OK?<br>Wipers       | Yes        | ✓<br>✓<br>✓                      |                                                                                                                                               |  |

| Shocks and Struts         |        | <ul> <li>Image: A second s</li></ul> |                                          |
|---------------------------|--------|--------------------------------------------------------------------------------------------------------------------------------------------------------------------------------------------------------------------------------------------------------------------------------------------------------------------------------------------------------------------------------------------------------------------------------------------------------------------------------------------------------------------------------------------------------------------------------------------------------------------------------------------------------------------------------------------------------------------------------------------------------------------------------------------------------------------------------------------------------------------------------------------------------------------------------------------------------------------------------------------------------------------------------------------------------------------------------------------------------------------------------------------------------------------------------------------------------------------------------------------------------------------------------------------------------------------------------------------------------------------------------------------------------------------------------------------------------------------------------------------------------------------------------------------------------------------------------------------------------------------------------------------------------------------------------------------------------------------------------------------------------------------------------------------------------------------------------------------------------------------------------------------------------------------------------------------------------------------------------------------------------------------------------------------------------------------------------------------------------------------------------------|------------------------------------------|
| Exhaust System            |        | <ul> <li>Image: A second s</li></ul> |                                          |
| Brake symptoms observed   |        | <ul> <li>Image: A second s</li></ul> | All pads 5-6 mm                          |
| Driveline                 |        | ~                                                                                                                                                                                                                                                                                                                                                                                                                                                                                                                                                                                                                                                                                                                                                                                                                                                                                                                                                                                                                                                                                                                                                                                                                                                                                                                                                                                                                                                                                                                                                                                                                                                                                                                                                                                                                                                                                                                                                                                                                                                                                                                                    |                                          |
| Spark Plugs               |        | ~                                                                                                                                                                                                                                                                                                                                                                                                                                                                                                                                                                                                                                                                                                                                                                                                                                                                                                                                                                                                                                                                                                                                                                                                                                                                                                                                                                                                                                                                                                                                                                                                                                                                                                                                                                                                                                                                                                                                                                                                                                                                                                                                    |                                          |
| Timing Belt               |        | ~                                                                                                                                                                                                                                                                                                                                                                                                                                                                                                                                                                                                                                                                                                                                                                                                                                                                                                                                                                                                                                                                                                                                                                                                                                                                                                                                                                                                                                                                                                                                                                                                                                                                                                                                                                                                                                                                                                                                                                                                                                                                                                                                    |                                          |
| Fluid Leaks               | Yes    | <ul> <li>Image: A start of the start of</li></ul>  |                                          |
| Midas Courtesy Check 3    |        |                                                                                                                                                                                                                                                                                                                                                                                                                                                                                                                                                                                                                                                                                                                                                                                                                                                                                                                                                                                                                                                                                                                                                                                                                                                                                                                                                                                                                                                                                                                                                                                                                                                                                                                                                                                                                                                                                                                                                                                                                                                                                                                                      | Finding/Recommendations                  |
| Left Front Tire Pressure  | 36 psi | ×                                                                                                                                                                                                                                                                                                                                                                                                                                                                                                                                                                                                                                                                                                                                                                                                                                                                                                                                                                                                                                                                                                                                                                                                                                                                                                                                                                                                                                                                                                                                                                                                                                                                                                                                                                                                                                                                                                                                                                                                                                                                                                                                    |                                          |
| Left Rear Tire Pressure   | 36 psi | ~                                                                                                                                                                                                                                                                                                                                                                                                                                                                                                                                                                                                                                                                                                                                                                                                                                                                                                                                                                                                                                                                                                                                                                                                                                                                                                                                                                                                                                                                                                                                                                                                                                                                                                                                                                                                                                                                                                                                                                                                                                                                                                                                    |                                          |
| Right Rear Tire Pressure  | 36 psi | ~                                                                                                                                                                                                                                                                                                                                                                                                                                                                                                                                                                                                                                                                                                                                                                                                                                                                                                                                                                                                                                                                                                                                                                                                                                                                                                                                                                                                                                                                                                                                                                                                                                                                                                                                                                                                                                                                                                                                                                                                                                                                                                                                    |                                          |
| Right Front Tire Pressure | 36 psi | ~                                                                                                                                                                                                                                                                                                                                                                                                                                                                                                                                                                                                                                                                                                                                                                                                                                                                                                                                                                                                                                                                                                                                                                                                                                                                                                                                                                                                                                                                                                                                                                                                                                                                                                                                                                                                                                                                                                                                                                                                                                                                                                                                    |                                          |
| Wheel alignment ok?       | No     | $\bigotimes$                                                                                                                                                                                                                                                                                                                                                                                                                                                                                                                                                                                                                                                                                                                                                                                                                                                                                                                                                                                                                                                                                                                                                                                                                                                                                                                                                                                                                                                                                                                                                                                                                                                                                                                                                                                                                                                                                                                                                                                                                                                                                                                         | Front tires showing inner shoulder wear. |
|                           |        |                                                                                                                                                                                                                                                                                                                                                                                                                                                                                                                                                                                                                                                                                                                                                                                                                                                                                                                                                                                                                                                                                                                                                                                                                                                                                                                                                                                                                                                                                                                                                                                                                                                                                                                                                                                                                                                                                                                                                                                                                                                                                                                                      |                                          |