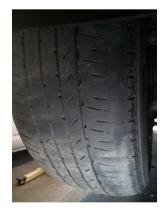

## **Digital Midas Touch Vehicle Inspection**

| Priority Recommendations                                                                                                                                                                                                                                    |                |            |                                                                                                                                                                                                                                         |  |  |  |
|-------------------------------------------------------------------------------------------------------------------------------------------------------------------------------------------------------------------------------------------------------------|----------------|------------|-----------------------------------------------------------------------------------------------------------------------------------------------------------------------------------------------------------------------------------------|--|--|--|
| Inspection Point                                                                                                                                                                                                                                            |                |            | Finding/Recommendations                                                                                                                                                                                                                 |  |  |  |
| Cost: If ignored, these items can lead to additional repairs                                                                                                                                                                                                |                |            |                                                                                                                                                                                                                                         |  |  |  |
| Cabin Air Filter<br>*** The cabin Filter is what cleans the air that<br>you breathe inside the car. It can contain<br>mold, mildew and debris. This can degrade<br>the air quality in the cabin of the vehicle.<br>Maintenance: These items are recommended | ed to increase | E the life | Dirty<br><b>Finding:</b> Damaged / Restricted / Dirty causing contaminated air<br>inside vehicle<br><b>Recommendation:</b> Replace immediately to maintain clean air<br>quality<br>e of your vehicle and to lower the cost of ownership |  |  |  |
| Left Front Tire Condition                                                                                                                                                                                                                                   | 4 /32nds       |            | Inner shoulder wear<br>Finding: Tire is below 5/32's wear Yellow<br>Recommendation: Budget for tire replacement soon                                                                                                                    |  |  |  |
| Left Rear Tire Condition                                                                                                                                                                                                                                    | 5 /32nds       |            | Winters 13/32" all<br>Finding: Tire is below 5/32's wear YELLOW<br>Recommendation: Budget for tire replacement soon                                                                                                                     |  |  |  |
| Right Rear Tire Condition                                                                                                                                                                                                                                   | 5 /32nds       |            | Winter tires 13/32" all<br>Finding: Tire is below 5/32's wear YELLOW<br>Recommendation: Budget for tire replacement soon                                                                                                                |  |  |  |

| Inspection Point                                                     |            |                                  | Finding/Recommendations                                                                                                                       |  |
|----------------------------------------------------------------------|------------|----------------------------------|-----------------------------------------------------------------------------------------------------------------------------------------------|--|
| Right Front Tire Condition                                           | 4 /32nds   | 8                                | Inner shoulder wear, casing<br>showing<br>Finding: Tire is below 5/32's wear<br>YELLOW<br>Recommendation: Budget for tire<br>replacement soon |  |
| Midas Courtesy Check 1                                               |            |                                  | Finding/Recommendations                                                                                                                       |  |
| Is the License Plate Registration Current?                           | Yes        | ~                                |                                                                                                                                               |  |
|                                                                      |            |                                  |                                                                                                                                               |  |
| Are All Dash Warning Lights Off?                                     | Yes        | ~                                |                                                                                                                                               |  |
| Are All Dash Warning Lights Off?<br>Are All Exterior Lights Working? | Yes<br>Yes | ✓<br>✓                           |                                                                                                                                               |  |
|                                                                      |            |                                  |                                                                                                                                               |  |
| Are All Exterior Lights Working?                                     | Yes        | •                                |                                                                                                                                               |  |
| Are All Exterior Lights Working?<br>Horn Working OK?                 | Yes        | <ul> <li>✓</li> <li>✓</li> </ul> |                                                                                                                                               |  |
| Are All Exterior Lights Working?<br>Horn Working OK?<br>Wipers       | Yes        | ✓<br>✓<br>✓                      |                                                                                                                                               |  |

| Shocks and Struts         |        | <ul> <li>Image: A second s</li></ul> |                                          |
|---------------------------|--------|--------------------------------------------------------------------------------------------------------------------------------------------------------------------------------------------------------------------------------------------------------------------------------------------------------------------------------------------------------------------------------------------------------------------------------------------------------------------------------------------------------------------------------------------------------------------------------------------------------------------------------------------------------------------------------------------------------------------------------------------------------------------------------------------------------------------------------------------------------------------------------------------------------------------------------------------------------------------------------------------------------------------------------------------------------------------------------------------------------------------------------------------------------------------------------------------------------------------------------------------------------------------------------------------------------------------------------------------------------------------------------------------------------------------------------------------------------------------------------------------------------------------------------------------------------------------------------------------------------------------------------------------------------------------------------------------------------------------------------------------------------------------------------------------------------------------------------------------------------------------------------------------------------------------------------------------------------------------------------------------------------------------------------------------------------------------------------------------------------------------------------------|------------------------------------------|
| Exhaust System            |        | <ul> <li>Image: A second s</li></ul> |                                          |
| Brake symptoms observed   |        | <ul> <li>Image: A second s</li></ul> | All pads 5-6 mm                          |
| Driveline                 |        | ~                                                                                                                                                                                                                                                                                                                                                                                                                                                                                                                                                                                                                                                                                                                                                                                                                                                                                                                                                                                                                                                                                                                                                                                                                                                                                                                                                                                                                                                                                                                                                                                                                                                                                                                                                                                                                                                                                                                                                                                                                                                                                                                                    |                                          |
| Spark Plugs               |        | ~                                                                                                                                                                                                                                                                                                                                                                                                                                                                                                                                                                                                                                                                                                                                                                                                                                                                                                                                                                                                                                                                                                                                                                                                                                                                                                                                                                                                                                                                                                                                                                                                                                                                                                                                                                                                                                                                                                                                                                                                                                                                                                                                    |                                          |
| Timing Belt               |        | ~                                                                                                                                                                                                                                                                                                                                                                                                                                                                                                                                                                                                                                                                                                                                                                                                                                                                                                                                                                                                                                                                                                                                                                                                                                                                                                                                                                                                                                                                                                                                                                                                                                                                                                                                                                                                                                                                                                                                                                                                                                                                                                                                    |                                          |
| Fluid Leaks               | Yes    | <ul> <li>Image: A start of the start of</li></ul>  |                                          |
| Midas Courtesy Check 3    |        |                                                                                                                                                                                                                                                                                                                                                                                                                                                                                                                                                                                                                                                                                                                                                                                                                                                                                                                                                                                                                                                                                                                                                                                                                                                                                                                                                                                                                                                                                                                                                                                                                                                                                                                                                                                                                                                                                                                                                                                                                                                                                                                                      | Finding/Recommendations                  |
| Left Front Tire Pressure  | 36 psi | ×                                                                                                                                                                                                                                                                                                                                                                                                                                                                                                                                                                                                                                                                                                                                                                                                                                                                                                                                                                                                                                                                                                                                                                                                                                                                                                                                                                                                                                                                                                                                                                                                                                                                                                                                                                                                                                                                                                                                                                                                                                                                                                                                    |                                          |
| Left Rear Tire Pressure   | 36 psi | ~                                                                                                                                                                                                                                                                                                                                                                                                                                                                                                                                                                                                                                                                                                                                                                                                                                                                                                                                                                                                                                                                                                                                                                                                                                                                                                                                                                                                                                                                                                                                                                                                                                                                                                                                                                                                                                                                                                                                                                                                                                                                                                                                    |                                          |
| Right Rear Tire Pressure  | 36 psi | ~                                                                                                                                                                                                                                                                                                                                                                                                                                                                                                                                                                                                                                                                                                                                                                                                                                                                                                                                                                                                                                                                                                                                                                                                                                                                                                                                                                                                                                                                                                                                                                                                                                                                                                                                                                                                                                                                                                                                                                                                                                                                                                                                    |                                          |
| Right Front Tire Pressure | 36 psi | ~                                                                                                                                                                                                                                                                                                                                                                                                                                                                                                                                                                                                                                                                                                                                                                                                                                                                                                                                                                                                                                                                                                                                                                                                                                                                                                                                                                                                                                                                                                                                                                                                                                                                                                                                                                                                                                                                                                                                                                                                                                                                                                                                    |                                          |
| Wheel alignment ok?       | No     | $\bigotimes$                                                                                                                                                                                                                                                                                                                                                                                                                                                                                                                                                                                                                                                                                                                                                                                                                                                                                                                                                                                                                                                                                                                                                                                                                                                                                                                                                                                                                                                                                                                                                                                                                                                                                                                                                                                                                                                                                                                                                                                                                                                                                                                         | Front tires showing inner shoulder wear. |
|                           |        |                                                                                                                                                                                                                                                                                                                                                                                                                                                                                                                                                                                                                                                                                                                                                                                                                                                                                                                                                                                                                                                                                                                                                                                                                                                                                                                                                                                                                                                                                                                                                                                                                                                                                                                                                                                                                                                                                                                                                                                                                                                                                                                                      |                                          |