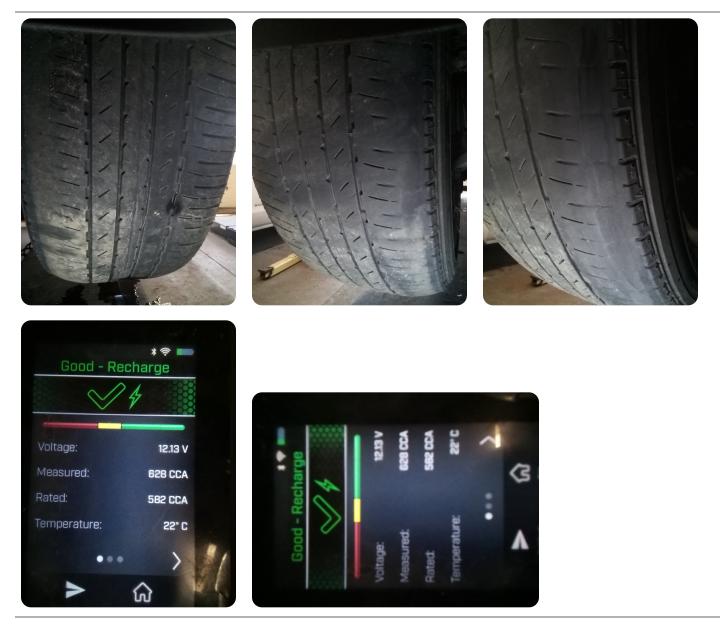

## **Digital Midas Touch Vehicle Inspection**

| Priority Recommendations                                                                                                                                                                                                                                    |                |            |                                                                                                                                                                                                                                         |  |  |  |
|-------------------------------------------------------------------------------------------------------------------------------------------------------------------------------------------------------------------------------------------------------------|----------------|------------|-----------------------------------------------------------------------------------------------------------------------------------------------------------------------------------------------------------------------------------------|--|--|--|
| Inspection Point                                                                                                                                                                                                                                            |                |            | Finding/Recommendations                                                                                                                                                                                                                 |  |  |  |
| Cost: If ignored, these items can lead to additional repairs                                                                                                                                                                                                |                |            |                                                                                                                                                                                                                                         |  |  |  |
| Cabin Air Filter<br>*** The cabin Filter is what cleans the air that<br>you breathe inside the car. It can contain<br>mold, mildew and debris. This can degrade<br>the air quality in the cabin of the vehicle.<br>Maintenance: These items are recommended | ed to increase | E the life | Dirty<br><b>Finding:</b> Damaged / Restricted / Dirty causing contaminated air<br>inside vehicle<br><b>Recommendation:</b> Replace immediately to maintain clean air<br>quality<br>e of your vehicle and to lower the cost of ownership |  |  |  |
| Left Front Tire Condition                                                                                                                                                                                                                                   | 4 /32nds       |            | Inner shoulder wear<br>Finding: Tire is below 5/32's wear Yellow<br>Recommendation: Budget for tire replacement soon                                                                                                                    |  |  |  |
| Left Rear Tire Condition                                                                                                                                                                                                                                    | 5 /32nds       |            | Winters 13/32" all<br>Finding: Tire is below 5/32's wear YELLOW<br>Recommendation: Budget for tire replacement soon                                                                                                                     |  |  |  |
| Right Rear Tire Condition                                                                                                                                                                                                                                   | 5 /32nds       |            | Winter tires 13/32" all<br>Finding: Tire is below 5/32's wear YELLOW<br>Recommendation: Budget for tire replacement soon                                                                                                                |  |  |  |

| Inspection Point                                                     |            |                                  | Finding/Recommendations                                                                                                                       |  |
|----------------------------------------------------------------------|------------|----------------------------------|-----------------------------------------------------------------------------------------------------------------------------------------------|--|
| Right Front Tire Condition                                           | 4 /32nds   | 8                                | Inner shoulder wear, casing<br>showing<br>Finding: Tire is below 5/32's wear<br>YELLOW<br>Recommendation: Budget for tire<br>replacement soon |  |
| Midas Courtesy Check 1                                               |            |                                  | Finding/Recommendations                                                                                                                       |  |
| Is the License Plate Registration Current?                           | Yes        | ~                                |                                                                                                                                               |  |
|                                                                      |            |                                  |                                                                                                                                               |  |
| Are All Dash Warning Lights Off?                                     | Yes        | ~                                |                                                                                                                                               |  |
| Are All Dash Warning Lights Off?<br>Are All Exterior Lights Working? | Yes<br>Yes | ✓<br>✓                           |                                                                                                                                               |  |
|                                                                      |            |                                  |                                                                                                                                               |  |
| Are All Exterior Lights Working?                                     | Yes        | •                                |                                                                                                                                               |  |
| Are All Exterior Lights Working?<br>Horn Working OK?                 | Yes        | <ul> <li>✓</li> <li>✓</li> </ul> |                                                                                                                                               |  |
| Are All Exterior Lights Working?<br>Horn Working OK?<br>Wipers       | Yes        | ✓<br>✓<br>✓                      |                                                                                                                                               |  |

| Cooling System Hoses                 |           | ×                       |  |
|--------------------------------------|-----------|-------------------------|--|
| Belts (Except Timing Belt)           |           | ×                       |  |
| Midas Courtesy Check 2               |           | Finding/Recommendations |  |
| Oil Condition prior to Oil Service?  |           | ×                       |  |
| Transmission Fluid Level / Condition |           | ✓                       |  |
| Coolant Level / Condition            |           | ✓                       |  |
| Brake Fluid Level / Condition        | 1 % water | ✓                       |  |
| Steering System                      |           | ✓                       |  |